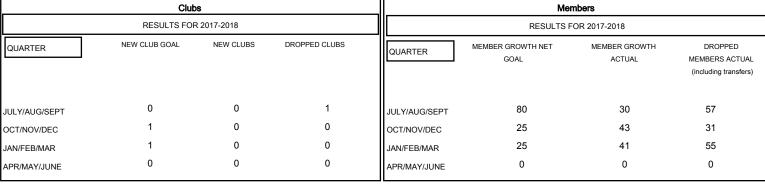

## GOALS AND ACTUAL NEW CLUBS CUMULATIVE

| ■ ■ MEMBER GROWTH NET GOAL      |  |
|---------------------------------|--|
| MEMBER GROWTH ACTUAL            |  |
| A - LAST VEAD MEMBERSHIP ACTUAL |  |

| DROPPED CLUBS: 1 |     |
|------------------|-----|
| DROPPED MEMBERS  |     |
| DECEASED         | 11  |
| CLUB CANCELLED   | 5   |
| OTHER            | 127 |
| TOTAL            | 143 |