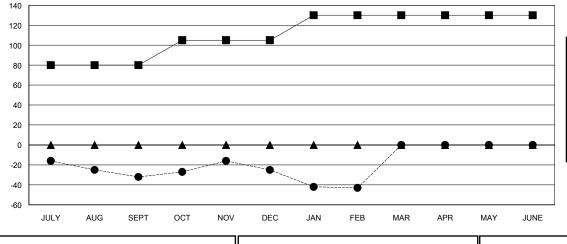

## GOALS AND ACTUAL NEW CLUBS CUMULATIVE

| ■ ■ MEMBER GROWTH NET GOAL      |  |
|---------------------------------|--|
| MEMBER GROWTH ACTUAL            |  |
| A - LAST VEAD MEMBERSHIP ACTUAL |  |

| DROPPED CLUBS: 1 |     |
|------------------|-----|
| DROPPED MEMBERS  |     |
| DECEASED         | 11  |
| CLUB CANCELLED   | 5   |
| OTHER            | 127 |
| TOTAL            | 143 |